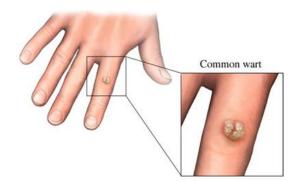

### Common wart (Verruca vulgaris)

These are warts erupting mostly on hands and knees with almost grey and slightly rough surface.

177 Alpha Ave, Muskegon, MI 49441-2659, United States of America. Web: www.gurusgarden.com