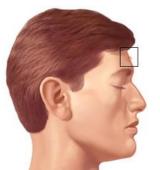

### Flat Wart (Verruca Plane)

These appear commonly on the face, neck, hands, wrists and knees, with smooth surface and flat shape and will be in clusters also.

Filiform wart: Found on face, arms, and legs.