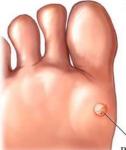

Mosaic wart

Plantar wart

### **Mosaic Wart**

They appear mostly on the hands and soles of the feet as a group of plantartype warts, which are tightly clustered.

PlantarWart (Verruca, Verruca pedis) These appear only on the pressure points of soles, as small and hard lumps, immersed inside, with outer surface having black spots, which are tiny blood vessels.