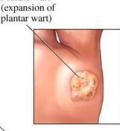

Mosaic wart

Plantar wart

### **Mosaic Wart**

They appear mostly on the hands and soles of the feet as a group of plantartype warts, which are tightly clustered.

PlantarWart (Verruca, Verruca pedis) These appear only on the pressure points of soles, as small and hard lumps, immersed inside, with outer surface having black spots, which are tiny blood vessels.