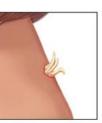

## Fileform or digitateWart

It is of the shape of small thread or small finger appearing ordinarily adjacent to the eyelids and lips.